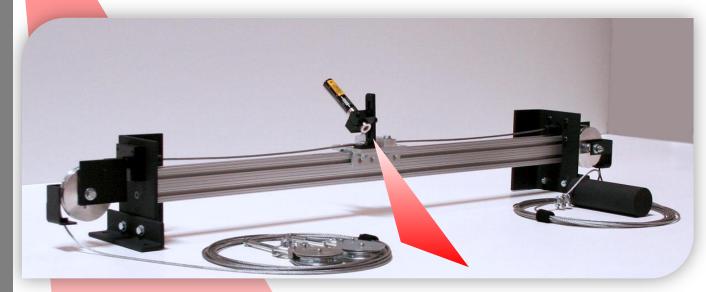

## LASER DIODE CABLE SHIFT SYSTEM

The Laharco Shifting System is fast, accurate, and easily installed with new or existing gang rip-saws, edgers, resaws, headrigs, and other machine centers.

INCREASED RECOVERY AND PRODUCTION RESULT FROM THE OPERATOR BEING ABLE TO MAKE FASTER DECISIONS BASED ON ACCURATE POSITIONING OF SAW GUIDELINES

## **FEATURES:**

- All structural anodized aluminum and steel industrial construction
- 36"standard, or custom sized to your application
- Factory assembled for easy field installations (also available in kit form)
- Single axis design
- Multiple shifting systems can be installed
- Economical and effective