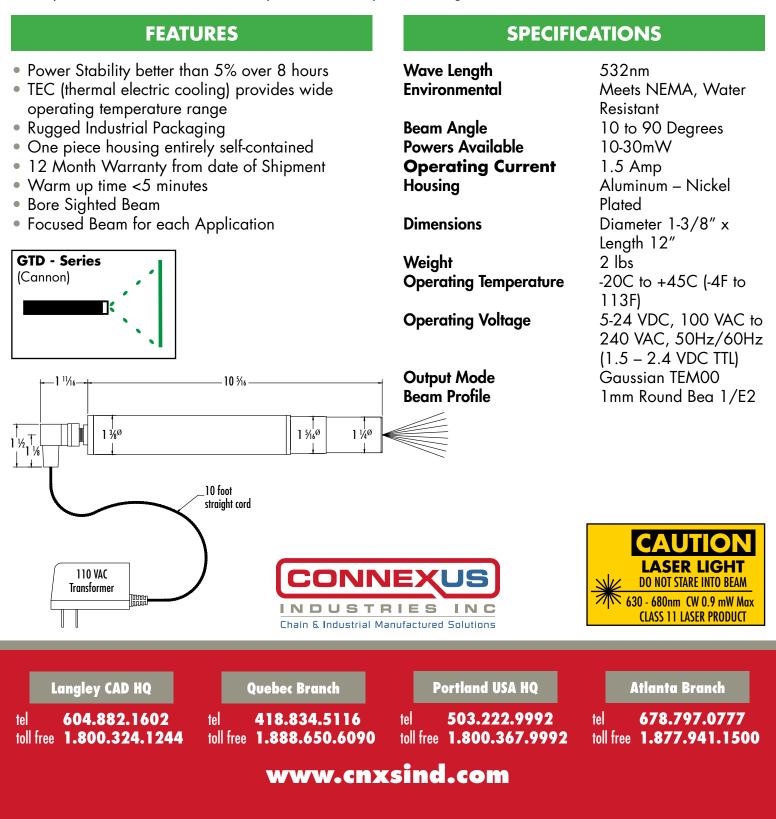

## Superior Line Quality Specially Designed Optics Rugged Construction Nickel Plated Finish Full Warrant 3-Day Repair Turnaround

The new Laharco ® self-contained assembly provides intense green light in 10-30mW power configurations. Operating from 5-24 VDC or 100-240 VDC TTL. These new diode pumped solid state lasers maintain constant output power.

The intense green beam is useful for visual and machine vision applications in harsh or industrial environments, with optics housed in a sealed cell to provide added protection against contaminants and moisture.