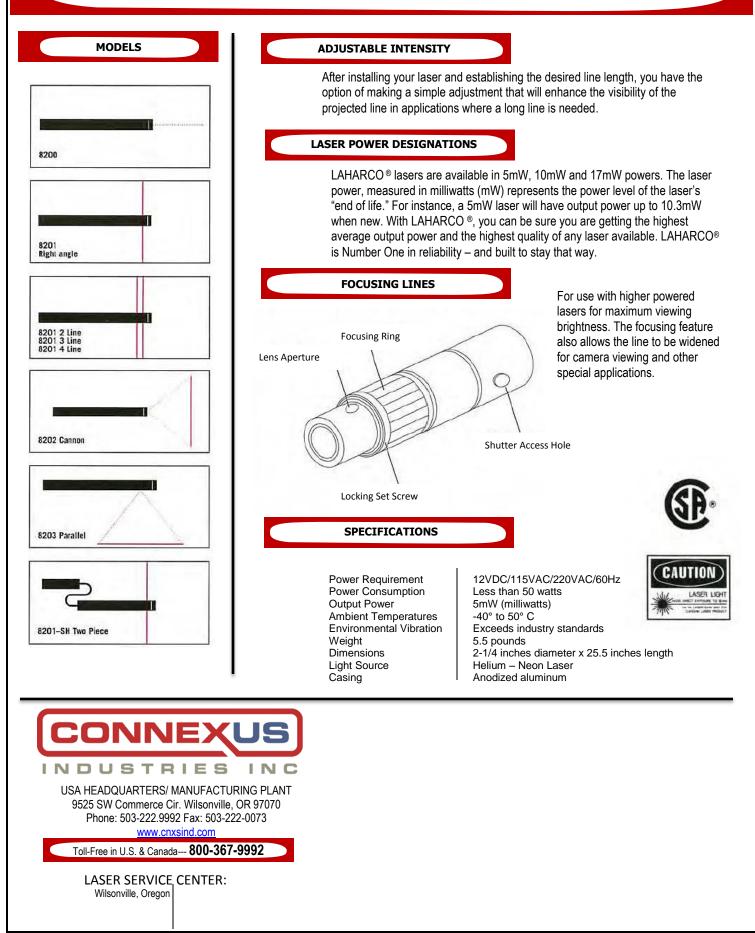

LASER LINE GENERATOR 5mW

1

3

Powerline Lens <sup>™</sup> is a special design lens that transforms the laser beam into a projected laser line, even in width and intensity from end to end, eliminating the problem of a projected line that is wider in the middle and fading at the ends. Quality of the lens and professional alignment produces a "string-straight" line, second to none in the industry

**\_AHARCO**<sup>®</sup>

LAHARGO LASEK

User-Adjustable Intensity option allows mill personnel to install the laser and then fine tune the projected laser line for maximum operator visibility... Also allows for easier and more effective mounting.

Versatile... LAHARCO <sup>®</sup> Lasers are available in a wide range of models for your best mounting configuration... and LAHARCO <sup>®</sup> has the largest assortment of lenses to meet the needs of your application. Laser Heads are mounted with special shock absorbing materials and are 100% tested to meet LAHARCO'S exacting standards for power output... You benefit with greater reliability and longer life from your laser.

Power supply units are mounted with advanced heat-sinks and are installed with special protections against dirty line current; a major cause of power supply failure... which means greater reliability and longer laser life.

Superior construction throughout, from the rugged schedule 40 Anodized aluminum housing, to the soldered electrical connections, to the airtight seal on each laser. Every attention to detail means you get a laser with the industry's highest reliability... backed by LAHARCO'S Full Warranty.