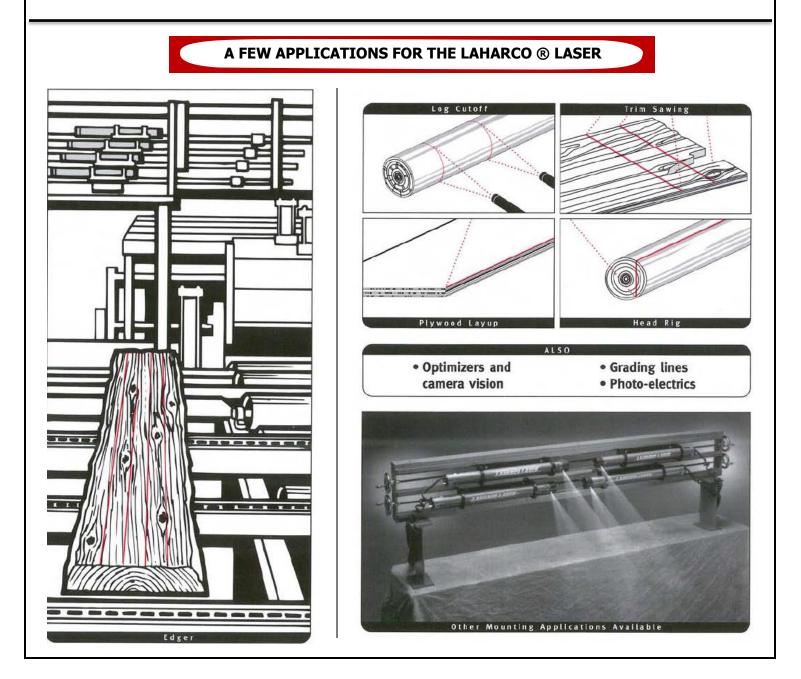

ODEL 2700

Predrilled for easy installation

 Set screws allow for quick alignment of the projected laser line... End clamp ensures laser is locked in For More Information Call Toll-Free in U.S. & Canada 800-367-9992



Phone: 503-222-9992 Fax: 503-222-0073 www.cnxsind.com

## AN IMPROVED CONCEPT IN LASER GUIDELINES

Less waste. More Productivity.

For the wood industries, paper and textile industries, metal industries and many more, where accurate cutting is crucial to productivity. Miscuts add up quickly to account for a significant waste factor.

Laharco ® Laser Technology, with its many unique options and models to fit specific industry needs, can maximize yields.

If cutting waste can cut losses in your industry, look to Laharco  $\circledast.$  The industry standard for excellence.



## A FEW FEATURES AND OPTIONS FOR LAHARCO<sup>®</sup> LASERS